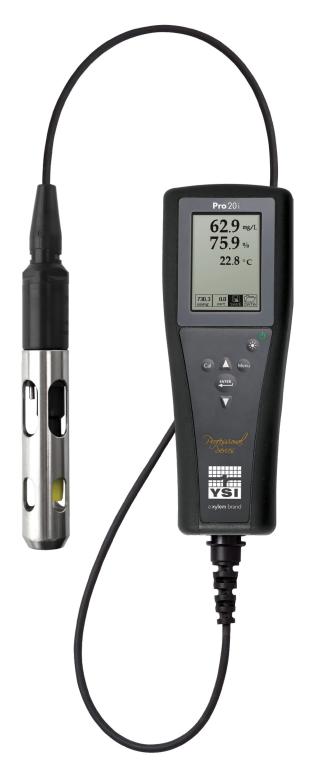

## **Dissolved Oxygen and Temperature Meter**

The **YSI Pro20i** dissolved oxygen (DO) meter is a rugged, user-friendly instrument with a built-in (i.e. integrated) cable for dissolved oxygen and temperature measurements. Choose between galvanic and polarographic DO sensors.

In addition to its impact-resistant, waterproof case, the Pro20i has features that make field sampling faster and easier:

User-replaceable cables and sensors

One Touch Cal for DO calibrations within 3 seconds