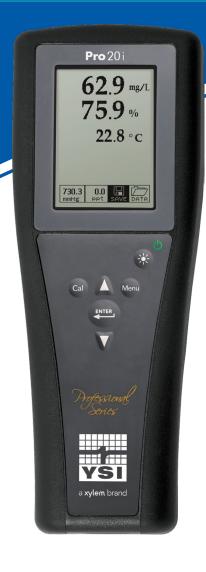

## YSI Pro20i

PORTABLE DISSOLVED OXYGEN METER

## **Dissolved Oxygen and Temperature Meter**

The **YSI Pro20i** dissolved oxygen (DO) meter is a rugged, user-friendly instrument with a built-in (i.e. integrated) cable for dissolved oxygen and temperature measurements. Choose between galvanic and polarographic DO sensors.